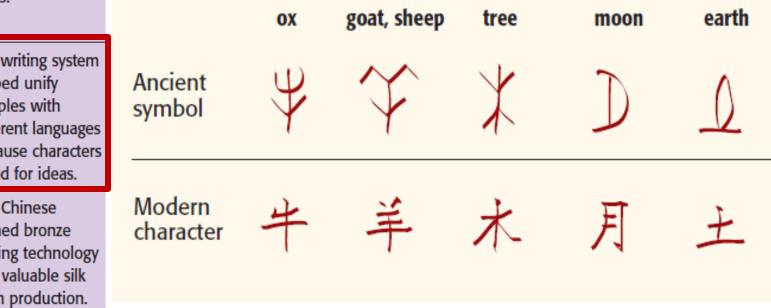

### Lasting Contributions Vriting: –Like hieroglyphics, Chinese characters stood for sounds but the 10,000 characters made it hard to learn to write