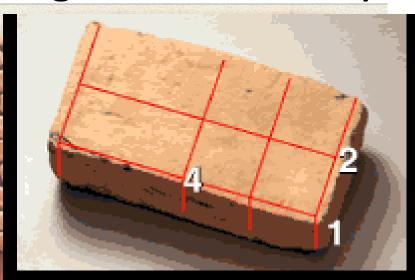

Lasting Contributions
 Technology:

 Advanced plumbing; Most houses had toilets & private bathrooms connected to underground sewer systems

Standardization of brick size (ratio of height:width:length = 1:2:4)