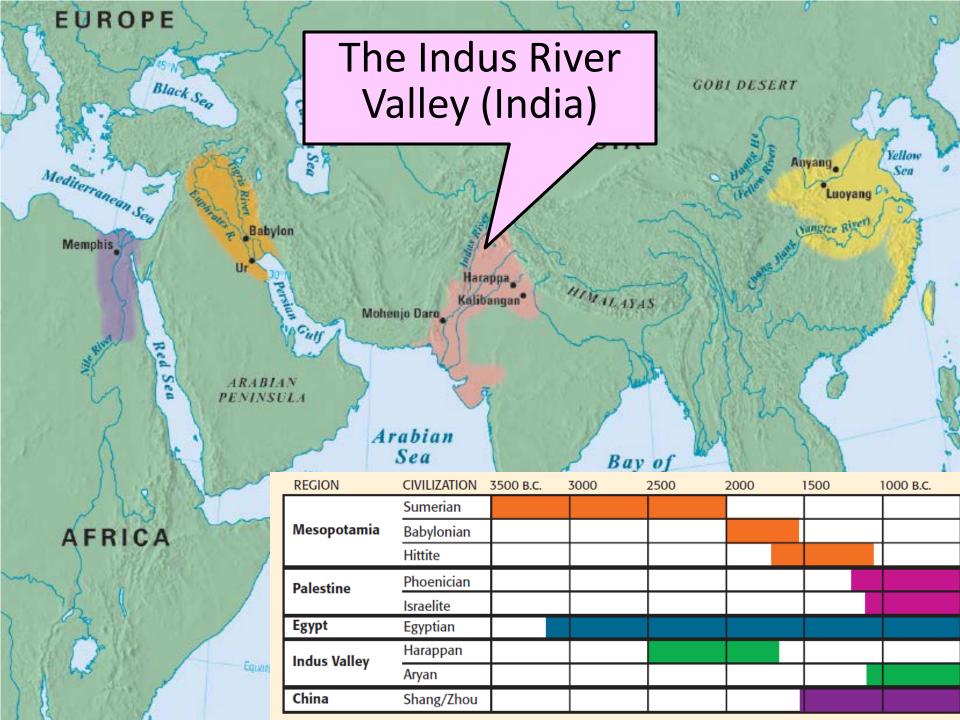

### Essential Question:

–What were the important characteristics of the civilizations in the Indus River and Huang He River Valleys?

Turn in Homework: Code of Hammurabi questions answered on your own paper.