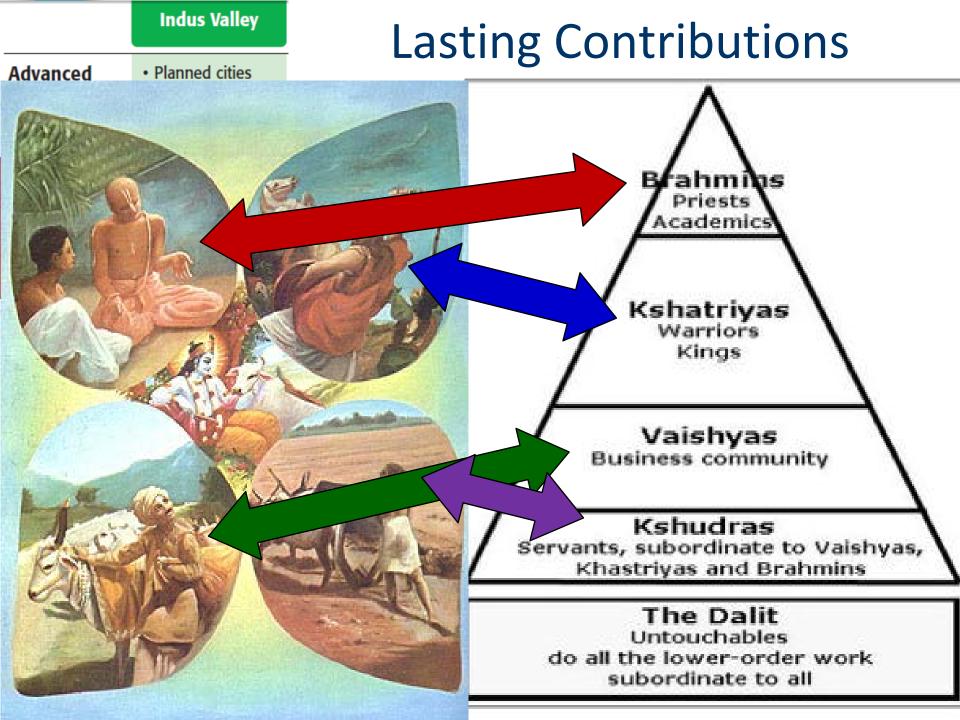

## Lasting Contributions Government: Little is known about Indus government other than they were ruled by kings

|                                  | Indus Valley                                                                                                 |
|----------------------------------|--------------------------------------------------------------------------------------------------------------|
| Advanced<br>Cities               | <ul> <li>Planned cities<br/>had neatly laid-<br/>out streets and<br/>fortified areas.</li> </ul>             |
| Specialized<br>Workers           | <ul> <li>Artisans made<br/>various goods,<br/>which traders<br/>exchanged with<br/>other peoples.</li> </ul> |
| Complex<br>Institutions          | <ul> <li>Rulers organized<br/>the work of laying<br/>out the cities.</li> </ul>                              |
| Record<br>Keeping<br>and Writing | <ul> <li>The system of<br/>writing has not yet<br/>been deciphered.</li> </ul>                               |
| Advanced<br>Technology           | <ul> <li>Engineers made<br/>sophisticated<br/>buildings and<br/>plumbing<br/>systems.</li> </ul>             |