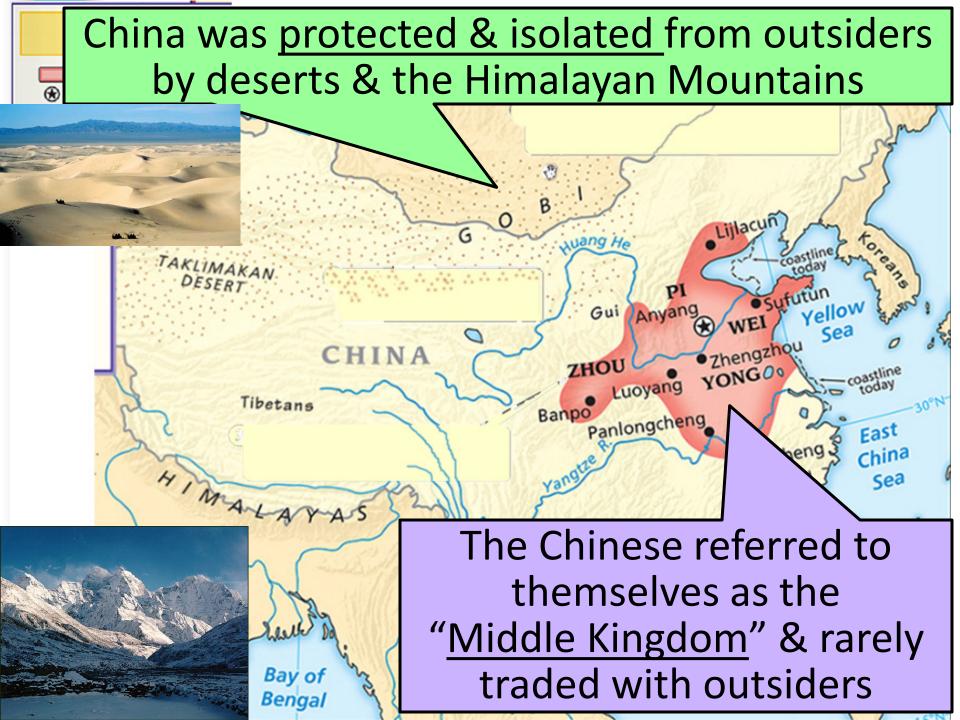

ized<br>Workers           | <ul> <li>Artisans made<br/>various goods,<br/>which traders<br/>exchanged with<br/>other peoples.</li> </ul> |
| Complex<br>Institutions          | <ul> <li>Rulers organized<br/>the work of laying<br/>out the cities.</li> </ul>                              |
| Record<br>Keeping<br>and Writing | <ul> <li>The system of<br/>writing has not yet<br/>been deciphered.</li> </ul>                               |
| Advanced<br>Technology           | <ul> <li>Engineers made<br/>sophisticated<br/>buildings and<br/>plumbing<br/>systems.</li> </ul>             |

Lasting Contributions
 Technology:

 Advanced plumbing; Most houses had toilets & private bathrooms connected to underground sewer systems



Standardization of brick size (ratio of height:width:length = 1:2:4)







|                                  | China                                                                                                               |
|----------------------------------|---------------------------------------------------------------------------------------------------------------------|
| Advanced<br>Cities               | <ul> <li>Cities had massive<br/>earthen walls for<br/>protection.</li> </ul>                                        |
| Specialized<br>Workers           | <ul> <li>Warriors defended<br/>the land.</li> <li>Artisans made<br/>beautiful and<br/>useful items.</li> </ul>      |
| Complex<br>Institutions          | <ul> <li>Rulers organized<br/>workers to build<br/>canals and city<br/>walls.</li> </ul>                            |
| Record<br>Keeping<br>