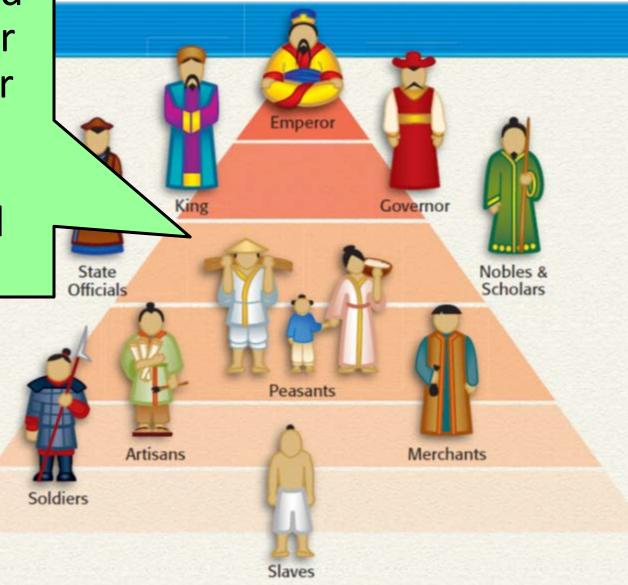

|                                  | China                                                                                                               |
|----------------------------------|---------------------------------------------------------------------------------------------------------------------|
| Advanced<br>Cities               | <ul> <li>Cities had massive<br/>earthen walls for<br/>protection.</li> </ul>                                        |
| Specialized<br>Workers           | <ul> <li>Warriors defended<br/>the land.</li> <li>Artisans made<br/>beautiful and<br/>useful items.</li> </ul>      |
| Complex<br>Institutions          | <ul> <li>Rulers organized<br/>workers to build<br/>canals and city<br/>walls.</li> </ul>                            |
| Record<br>Keeping<br>and Writing | The writing system<br>helped unify<br>peoples with<br>different languages<br>because characters<br>stood for ideas. |
| Advanced<br>Technology           | The Chinese<br>refined bronze<br>casting technology<br>and valuable silk<br>cloth production.                       |

### Lasting Contributions Advanced Cities: Like other river valley

Unlike other river valley civilizations, the Chinese held peasants higher than artisans or merchants because they produced food

The writing system

Keeping

and Writing

Advanced

Technology

Lasting Contributions ecialized Workers:

|                                  | China                                                                                                               |   |
|----------------------------------|---------------------------------------------------------------------------------------------------------------------|---|
| Advanced<br>Cities               | <ul> <li>Cities had massive<br/>earthen walls for<br/>protection.</li> </ul>                                        | - |
| Specialized<br>Workers           | <ul> <li>Warriors defended<br/>the land.</li> <li>Artisans made<br/>beautiful and<br/>useful items.</li> </ul>      | - |
| Complex<br>Institutions          | <ul> <li>Rulers organized<br/>workers to build<br/>canals and city<br/>walls.</li> </ul>                            |   |
| Record<br>Keeping<br>and Writing | The writing system<br>helped unify<br>peoples with<br>different languages<br>because characters<br>stood for ideas. | - |
| Advanced<br>Technology           | The Chinese<br>refined bronze<br>casting technology<br>and valuable silk<br>cloth production.                       | - |

### Lasting Contributions Government: -Like Egypt, China was ruled by families called dynasties -Ruler's justified their power by claiming Mandate of Heaven (approval of the gods)

|                                  | China                                                                                                               |
|----------------------------------|---------------------------------------------------------------------------------------------------------------------|
| Advanced<br>Cities               | Cities had massive<br>earthen walls for<br>protection.                                                              |
| Specialized<br>Workers           | <ul> <li>Warriors defended<br/>the land.</li> <li>Artisans made<br/>beautiful and<br/>useful items.</li> </ul>      |
| Complex<br>Institutions          | <ul> <li>Rulers organized<br/>workers to build<br/>canals and city<br/>walls.</li> </ul>                            |
| Record<br>Keeping<br>and Writing | The writing system<br>helped unify<br>peoples with<br>different languages<br>because characters<br>stood for ideas. |
| Advanced<br>Technology           | The Chinese<br>refined bronze<br>casting technology<br>and valuable silk<br>cloth production.                       |

|                         | China                                                                                                          |   |
|-------------------------|----------------------------------------------------------------------------------------------------------------|---|
| Advanced<br>Cities      | Cities had massive<br>earthen walls for<br>protection.                                                         | - |
| Specialized<br>Workers  | <ul> <li>Warriors defended<br/>the land.</li> <li>Artisans made<br/>beautiful and<br/>useful items.</li> </ul> | - |
| Complex<br>Institutions | <ul> <li>Rulers organized<br/>workers to build<br/>canals and city<br/>walls.</li> </ul>                       |   |

|                                  | China                                                                                                               |                                                                                                                                                                                                                                                                                                                                                                                                                                                                                                                                                                                                                                                                                                                                                                                                                                                                                                                                                                                                                                                                                                                                                                                                                                                                                                                                                                                                                                                                                                                                                                                                                                                                                                                                                                                                                                                                                    |
|----------------------------------|---------------------------------------------------------------------------------------------------------------------|------------------------------------------------------------------------------------------------------------------------------------------------------------------------------------------------------------------------------------------------------------------------------------------------------------------------------------------------------------------------------------------------------------------------------------------------------------------------------------------------------------------------------------------------------------------------------------------------------------------------------------------------------------------------------------------------------------------------------------------------------------------------------------------------------------------------------------------------------------------------------------------------------------------------------------------------------------------------------------------------------------------------------------------------------------------------------------------------------------------------------------------------------------------------------------------------------------------------------------------------------------------------------------------------------------------------------------------------------------------------------------------------------------------------------------------------------------------------------------------------------------------------------------------------------------------------------------------------------------------------------------------------------------------------------------------------------------------------------------------------------------------------------------------------------------------------------------------------------------------------------------|
| Advanced<br>Cities               | Cities had massive<br>earthen walls for<br>protection.                                                              |                                                                                                                                                                                                                                                                                                                                                                                                                                                                                                                                                                                                                                                                                                                                                                                                                                                                                                                                                                                                                                                                                                                                                                                                                                                                                                                                                                                                                                                                                                                                                                                                                                                                                                                                                                                                                                                                                    |
| Specialized<br>Workers           | <ul> <li>Warriors defended<br/>the land.</li> <li>Artisans made<br/>beautiful and<br/>useful items.</li> </ul>      |                                                                                                                                                                                                                                                                                                                                                                                                                                                                                                                                                                                                                                                                                                                                                                                                                                                                                                                                                                                                                                                                                                                                                                                                                                                                                                                                                                                                                                                                                                                                                                                                                                                                                                                                                                                                                                                                                    |
| Complex<br>Institutions          | <ul> <li>Rulers organized<br/>workers to build<br/>canals and city<br/>walls.</li> </ul>                            | and the second sec |
| Record<br>Keeping<br>and Writing | The writing system<br>helped unify<br>peoples with<br>different languages<br>because characters<br>stood for ideas. | The second of the                                                                                                                                                                                                                                                                                                                                                                                                                                                                                                                                                                                                                                                                                                                                                                                                                                                                                                                                                                                                                                                                                                                                                                                                                                                                                                                                                                                                                                                                                                                                                                                                                                                                                                                                                                                                                                                                  |
| Advanced<br>Technology           | The Chinese<br>refined bronze<br>casting technology<br>and valuable silk<br>cloth production.                       |                                                                                                                                                                                                                                                                                                                                                                                                                                                                                                                                                                                                                                                                                                                                                                                                                                                                                                                                                                                                                                                                                                                                                                                                                                                                                                                                                                                                                                                                                                                                                                                                                                                                                                                                                                                                                                                                                    |

# Lasting Contributions Religion: Chinese believed in <u>ancestor</u> <u>worship</u>, that the spirits of family ancestors should be honored & consulted

|                                  | China                                                                                                               |            |
|----------------------------------|---------------------------------------------------------------------------------------------------------------------|------------|
| Advanced<br>Cities               | <ul> <li>Cities had massive<br/>earthen walls for<br/>protection.</li> </ul>                                        | <b>V</b>   |
| Specialized<br>Workers           | <ul> <li>Warriors defended<br/>the land.</li> <li>Artisans made<br/>beautiful and<br/>useful items.</li> </ul>      | -          |
| Complex<br>Institutions          | <ul> <li>Rulers organized<br/>workers to build<br/>canals and city<br/>walls.</li> </ul>                            |            |
| Record<br>Keeping<br>and Writing | The writing system<br>helped unify<br>peoples with<br>different languages<br>because characters<br>stood for ideas. | And<br>syn |
| Advanced<br>Technology           | The Chinese<br>refined bronze<br>casting technology<br>and valuable silk<br>cloth production.                       | Mo<br>cha  |