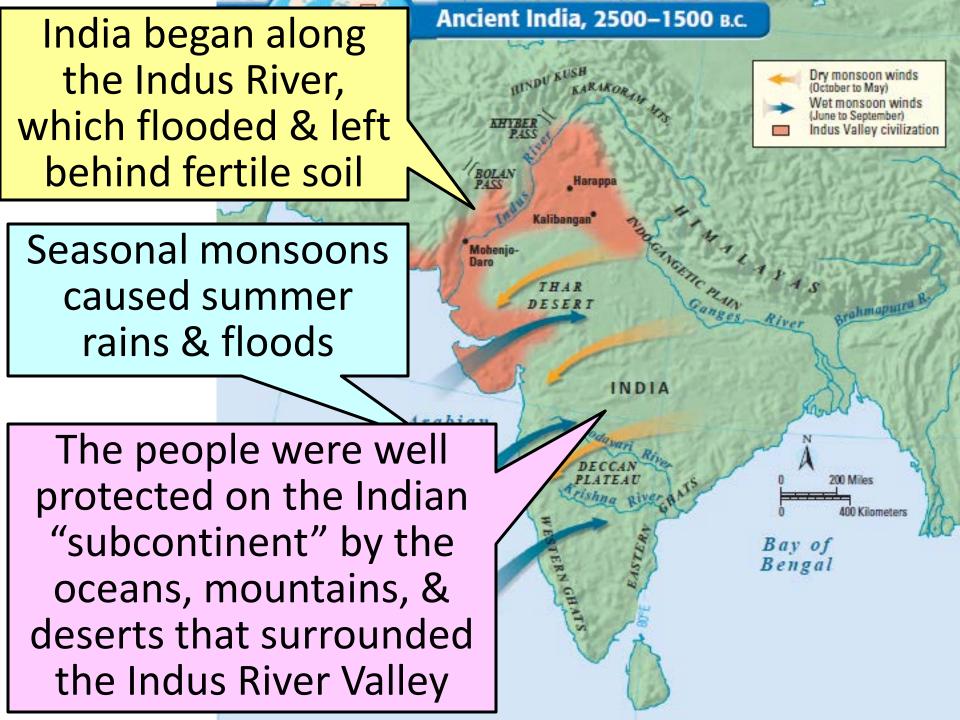

### Essential Question:

–What were the important characteristics of the civilizations in the Indus River and Huang He River Valleys?

Turn in Homework: Code of Hammurabi questions answered on your own paper.