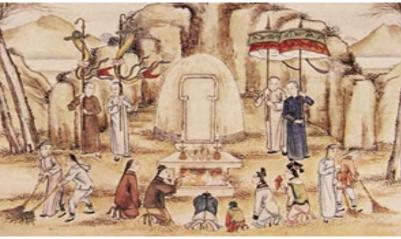

# Lasting Contributions Religion: Chinese believed in <u>ancestor</u> <u>worship</u>, that the spirits of family ancestors should be honored & consulted

|                                  | China                                                                                                               |            |
|----------------------------------|---------------------------------------------------------------------------------------------------------------------|------------|
| Advanced<br>Cities               | <ul> <li>Cities had massive<br/>earthen walls for<br/>protection.</li> </ul>                                        | <b>V</b>   |
| Specialized<br>Workers           | <ul> <li>Warriors defended<br/>the land.</li> <li>Artisans made<br/>beautiful and<br/>useful items.</li> </ul>      | -          |
| Complex<br>Institutions          | <ul> <li>Rulers organized<br/>workers to build<br/>canals and city<br/>walls.</li> </ul>                            |            |
| Record<br>Keeping<br>and Writing | The writing system<br>helped unify<br>peoples with<br>different languages<br>because characters<br>stood for ideas. | And<br>syn |
| Advanced<br>Technology           | The Chinese<br>refined bronze<br>casting technology<br>and valuable silk<br>cloth production.                       | Mo<br>cha  |